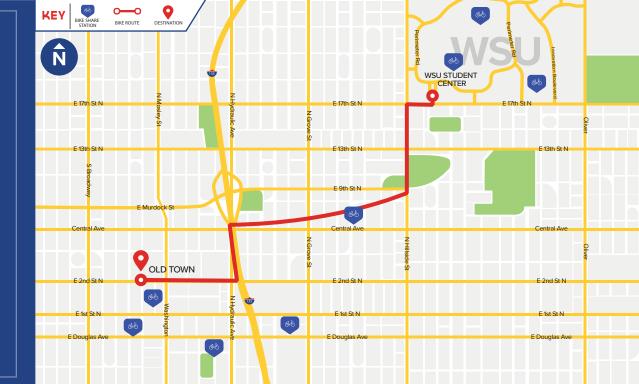

#### Wichita State to Old Town

- Head south toward Perimeter Rd 0.1 mi
- Turn right onto E 17th St N 0.2 mi
- Turn left onto N Hillside St
- Turn right onto Redbud Trail
- Turn left (Onto trail under HWY 81) 0.5 mi
- Turn right onto E 2nd St N (Walk your bicycle)
  62 ft
- Turn right onto N Mead